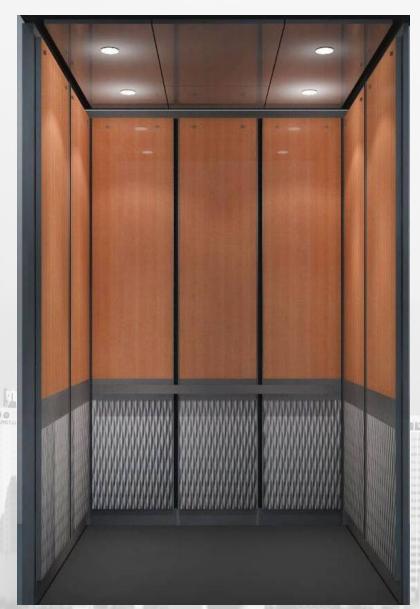

# UPPER & LOWER HORIZONTAL DESIGN—DESIGN 200

# DROP CEILING:

3/4" WOOD CONSTRUCTION, WITH INTEGRAL TOP COMPLIANT EXIT, STAINLESS STEEL #4 SATIN FINISH

## LIGHTING:

L.E.D. ENERGY EFFICIENT DOWN LIGHTS WITH CHROME TRIM AND FRESNEL LENS

# SHELL:

STEEL OR FIRE RATED WOOD CONSTRUCTION

# **UPPER PANELS:**

3/4" RAISED REMOVABLE VERTICAL PANELS, HELD IN PLACE WITH ALUMINUM "Z" CLIPS. FACED WITH SELECTED PLASTIC LAMINATE OR METAL

# LOWER PANELS:

3/4" RAISED REMOVABLE HORIZONTAL
OR SPLIT-PANEL DESIGN,
HELD IN PLACE WITH ALUMINUM "Z" CLIPS.
FACED WITH SELECTED PLASTIC LAMINATE OR
METAL

#### HAND-RAIL:

3/8" x 2" STAINLESS STEEL #4 SATIN FINISH SOLID BAR

#### FLOORING:

**REQUEST FOR MORE INFORMATION** 

3/4" WOOD CONSTRUCTION, WITH INTEGRAL TOP COMPLIANT EXIT, STAINLESS STEEL #4 SATIN FINISH

LIGHTING:

L.E.D. ENERGY EFFICIENT DOWN LIGHTS WITH CHROME TRIM AND FRESNEL LENS