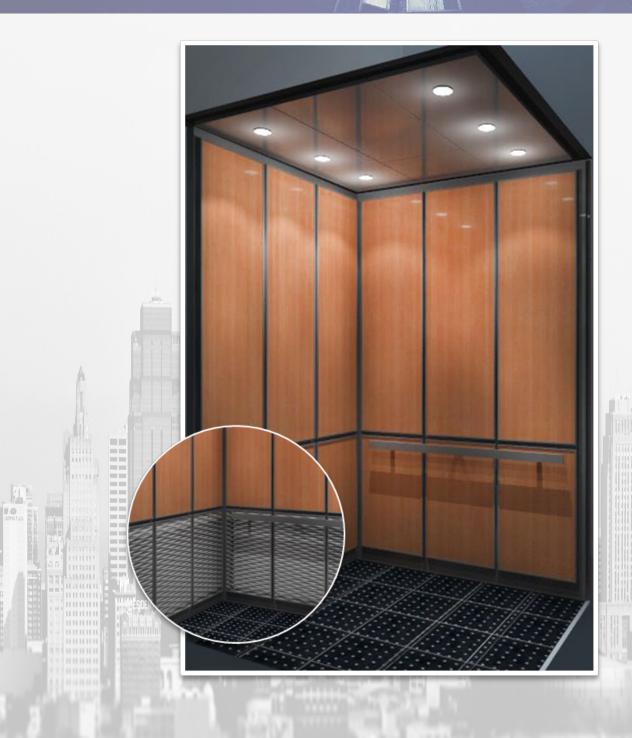

# **UPPER PANELS:**

3/4" RAISED REMOVABLE VERTICAL PANELS, HELD IN PLACE WITH ALUMINUM "Z" CLIPS. FACED WITH SELECTED PLASTIC LAMINATE OR METAL

# LOWER PANELS:

3/4" RAISED REMOVABLE HORIZONTAL OR SPLIT-PANEL DESIGN, HELD IN PLACE WITH ALUMINUM "Z" CLIPS. FACED WITH SELECTED PLASTIC LAMINATE OR METAL

#### HAND-RAIL:

3/8" x 2" STAINLESS STEEL #4 SATIN FINISH SOLID BAR

#### FLOORING:

REQUEST FOR MORE INFORMATION

# ALSO AVAILABLE WITHOUT CHAIR-RAIL

WILSONART LAMINATE
HTTPS://WWW.WILSONART.COM/RESOURCES?
CATEGORY=LAMINATE&DOCUMENT\_TYPE=BROCHURES

FORMICA LAMINATE
HTTP://WWW.FORMICA.COM/EN/US/PRODUCTS/
FORMICA-LAMINATE-HOME#DOCUMENTSTAB