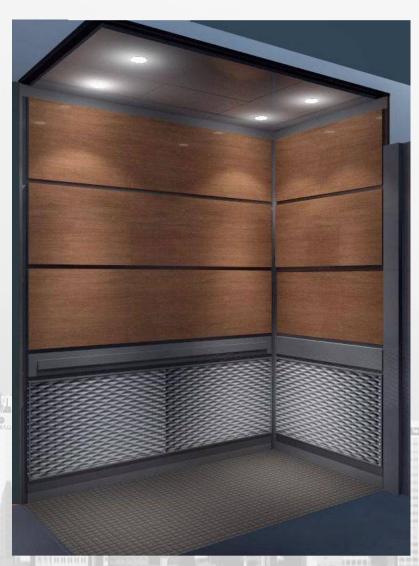

# UPPER & LOWER HORIZONTAL DESIGN—DESIGN 200

# DROP CEILING:

3/4" WOOD CONSTRUCTION, WITH INTEGRAL TOP COMPLIANT EXIT, STAINLESS STEEL #4 SATIN FINISH

## LIGHTING:

L.E.D. ENERGY EFFICIENT DOWN LIGHTS WITH CHROME TRIM AND FRESNEL LENS

# SHELL:

STEEL OR FIRE RATED WOOD CONSTRUCTION

# **UPPER PANELS:**

3/4" RAISED REMOVABLE VERTICAL PANELS, HELD IN PLACE WITH ALUMINUM "Z" CLIPS. FACED WITH SELECTED PLASTIC LAMINATE OR METAL

# LOWER PANELS:

3/4" RAISED REMOVABLE HORIZONTAL
OR SPLIT-PANEL DESIGN,
HELD IN PLACE WITH ALUMINUM "Z" CLIPS.
FACED WITH SELECTED PLASTIC LAMINATE OR
METAL

#### HAND-RAIL:

3/8" x 2" STAINLESS STEEL #4 SATIN FINISH SOLID BAR

#### FLOORING:

**REQUEST FOR MORE INFORMATION** 

3/4" WOOD CONSTRUCTION, WITH INTEGRAL TOP COMPLIANT EXIT, STAINLESS STEEL #4 SATIN FINISH

LIGHTING:

L.E.D. ENERGY EFFICIENT DOWN LIGHTS WITH CHROME TRIM AND FRESNEL LENS