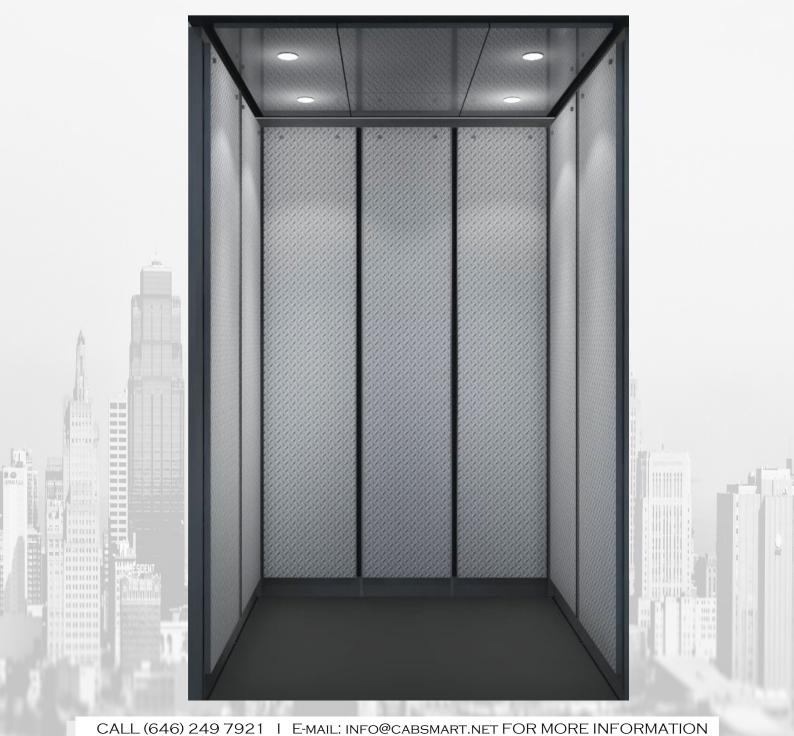

# **UPPER PANELS:**

3/4" RAISED REMOVABLE VERTICAL PANELS, HELD IN PLACE WITH ALUMINUM "Z" CLIPS. FACED WITH SELECTED PLASTIC LAMINATE OR METAL

# LOWER PANELS:

3/4" RAISED REMOVABLE HORIZONTAL OR SPLIT-PANEL DESIGN, HELD IN PLACE WITH ALUMINUM "Z" CLIPS. FACED WITH SELECTED PLASTIC LAMINATE OR METAL

#### HAND-RAIL:

3/8" x 2" STAINLESS STEEL #4 SATIN FINISH SOLID BAR

#### FLOORING:

REQUEST FOR MORE INFORMATION

# DROP CEILING:

3/4" WOOD CONSTRUCTION, WITH INTEGRAL TOP COMPLIANT EXIT, STAINLESS STEEL #4 SATIN FINISH

## LIGHTING:

L.E.D. ENERGY EFFICIENT DOWN LIGHTS WITH CHROME TRIM AND FRESNEL LENS

# SHELL:

STEEL OR FIRE RATED WOOD CONSTRUCTION