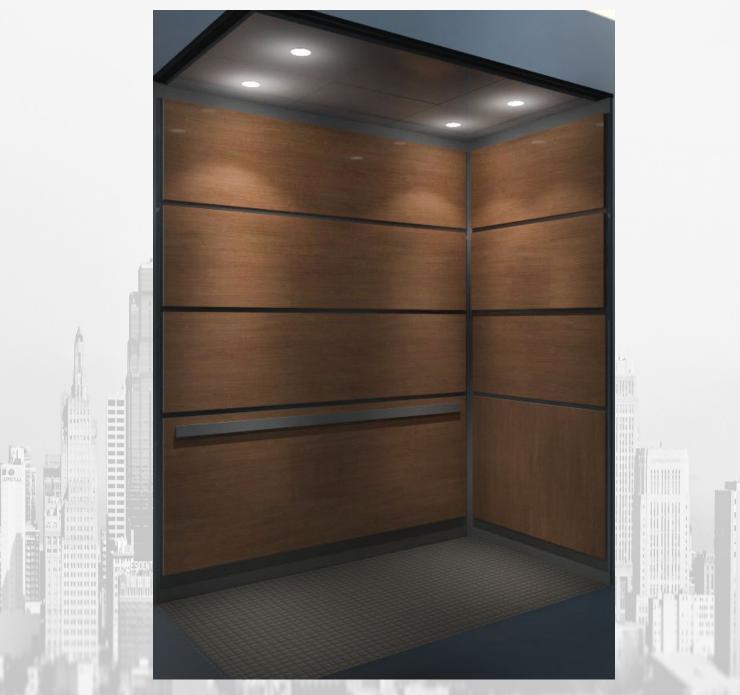

SHELL:

STEEL OR FIRE RATED WOOD CONSTRUCTION

WALL PANELS:

1/2" WOOD PANELS, HELD IN PLACE WITH ALUMINUM EXTRUSIONS WITH PLASTIC LAMINATE INSERTS PANELS FACED WITH SELECTED PLASTIC LAMINATE OR METAL

HAND-RAIL:

3/8" x 2" STAINLESS STEEL #4 SATIN FINISH SOLID BAR

FLOORING:

**REQUEST FOR MORE INFORMATION** 

3/4" WOOD CONSTRUCTION, WITH INTEGRAL TOP COMPLIANT EXIT, STAINLESS STEEL #4 SATIN FINISH

#### LIGHTING:

L.E.D. ENERGY EFFICIENT DOWN LIGHTS WITH CHROME TRIM AND FRESNEL LENS

#### SHELL:

STEEL OR FIRE RATED WOOD CONSTRUCTION

# **WALL PANELS:**

1/2" WOOD PANELS, HELD IN PLACE WITH ALUMINUM EXTRUSIONS WITH PLASTIC LAMINATE INSERTS PANELS FACED WITH SELECTED PLASTIC LAMINATE OR METAL

# HAND-RAIL:

3/8" x 2" STAINLESS STEEL #4 SATIN FINISH SOLID BAR

#### FLOORING:

**REQUEST FOR MORE INFORMATION** 

# ALSO AVAILABLE WITHOUT CHAIR-RAIL

WILSONART LAMINATE
HTTPS://WWW.WILSONART.COM/RESOURCES?
CATEGORY=LAMINATE&DOCUMENT\_TYPE=BROCHURES

FORMICA LAMINATE
HTTP://WWW.FORMICA.COM/EN/US/PRODUCTS/
FORMICA-LAMINATE-HOME#DOCUMENTSTAB