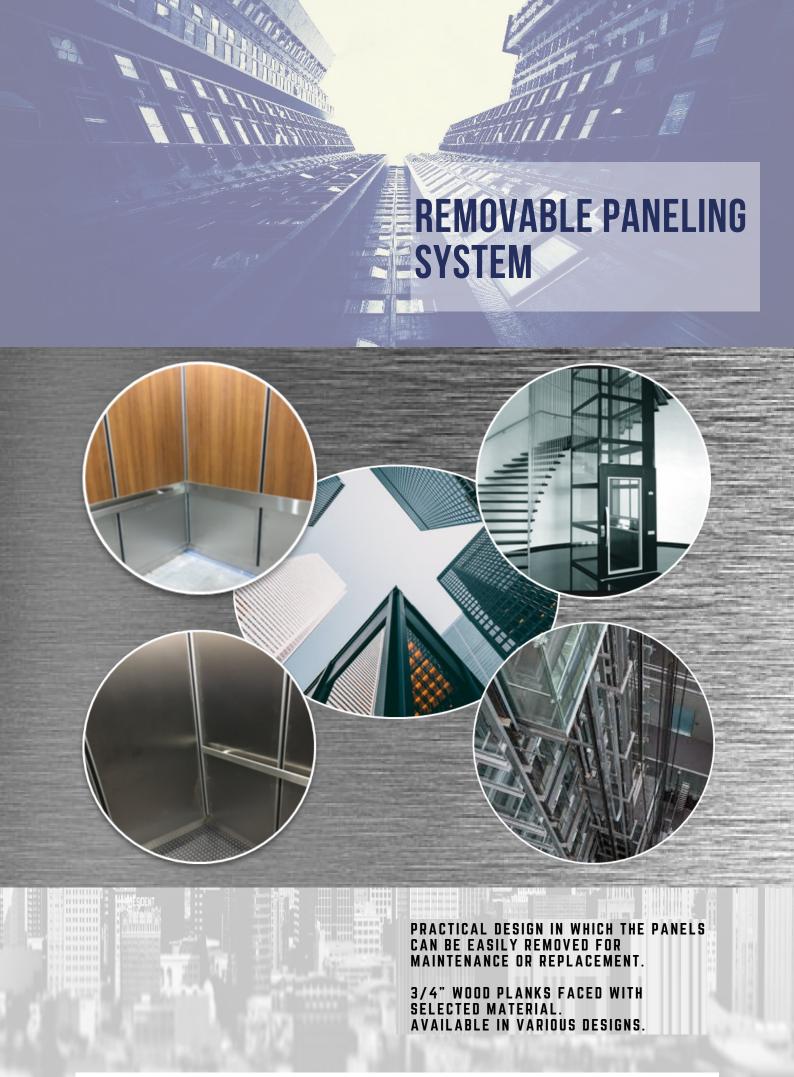

**WALL PANELS:** 

3/4" RAISED REMOVABLE VERTICAL PANELS, HELD IN PLACE WITH ALUMINUM "Z" CLIPS. FACED WITH SELECTED PLASTIC LAMINATE OR METAL

HAND-RAIL:

3/8" x 2" STAINLESS STEEL #4 SATIN FINISH SOLID BAR

# **UPPER PANELS:**

3/4" RAISED REMOVABLE VERTICAL PANELS, HELD IN PLACE WITH ALUMINUM "Z" CLIPS. FACED WITH SELECTED PLASTIC LAMINATE OR METAL

# LOWER PANELS:

3/4" RAISED REMOVABLE HORIZONTAL OR SPLIT-PANEL DESIGN, HELD IN PLACE WITH ALUMINUM "Z" CLIPS. FACED WITH SELECTED PLASTIC LAMINATE OR METAL