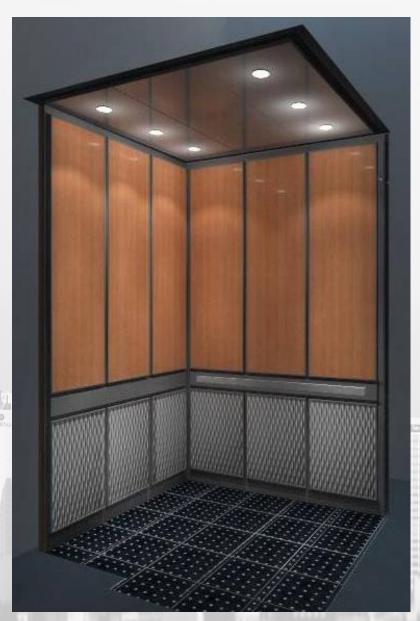

# **UPPER PANELS:**

3/4" RAISED REMOVABLE VERTICAL PANELS, HELD IN PLACE WITH ALUMINUM "Z" CLIPS. FACED WITH SELECTED PLASTIC LAMINATE OR METAL

# LOWER PANELS:

3/4" RAISED REMOVABLE HORIZONTAL OR SPLIT-PANEL DESIGN, HELD IN PLACE WITH ALUMINUM "Z" CLIPS. FACED WITH SELECTED PLASTIC LAMINATE OR METAL

#### HAND-RAIL:

3/8" x 2" STAINLESS STEEL #4 SATIN FINISH SOLID BAR

#### FLOORING:

REQUEST FOR MORE INFORMATION