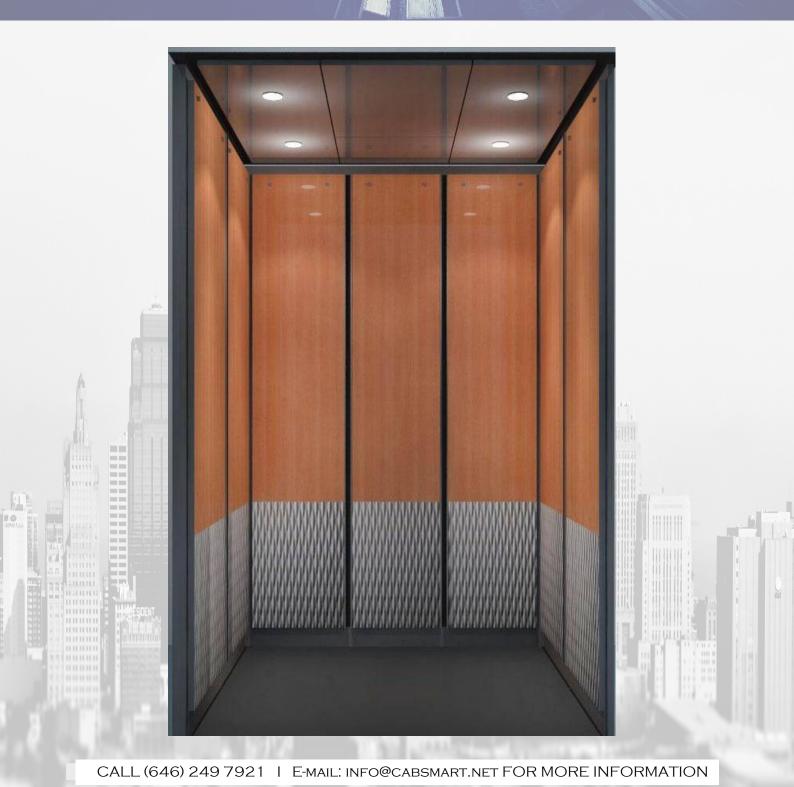

# UPPER & LOWER HORIZONTAL DESIGN—DESIGN 200

# DROP CEILING:

3/4" WOOD CONSTRUCTION, WITH INTEGRAL TOP COMPLIANT EXIT, STAINLESS STEEL #4 SATIN FINISH

## LIGHTING:

L.E.D. ENERGY EFFICIENT DOWN LIGHTS WITH CHROME TRIM AND FRESNEL LENS

# SHELL:

STEEL OR FIRE RATED WOOD CONSTRUCTION

# **UPPER PANELS:**

3/4" RAISED REMOVABLE VERTICAL PANELS, HELD IN PLACE WITH ALUMINUM "Z" CLIPS. FACED WITH SELECTED PLASTIC LAMINATE OR METAL

# LOWER PANELS:

3/4" RAISED REMOVABLE HORIZONTAL
OR SPLIT-PANEL DESIGN,
HELD IN PLACE WITH ALUMINUM "Z" CLIPS.
FACED WITH SELECTED PLASTIC LAMINATE OR
METAL

#### HAND-RAIL:

3/8" x 2" STAINLESS STEEL #4 SATIN FINISH SOLID BAR

#### FLOORING:

**REQUEST FOR MORE INFORMATION** 

3/4" WOOD CONSTRUCTION, WITH INTEGRAL TOP COMPLIANT EXIT, STAINLESS STEEL #4 SATIN FINISH

LIGHTING:

L.E.D. ENERGY EFFICIENT DOWN LIGHTS WITH CHROME TRIM AND FRESNEL LENS