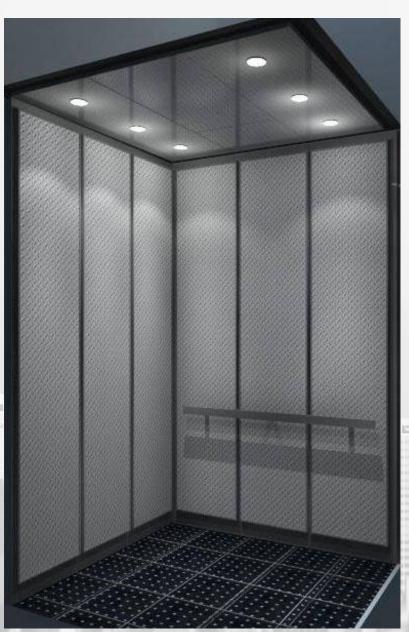

3/4" WOOD CONSTRUCTION, WITH INTEGRAL TOP COMPLIANT EXIT, STAINLESS STEEL #4 SATIN FINISH

LIGHTING:

L.E.D. ENERGY EFFICIENT DOWN LIGHTS WITH CHROME TRIM AND FRESNEL LENS

SHELL:

STEEL OR FIRE RATED WOOD CONSTRUCTION

## LIGHTING:

L.E.D. ENERGY EFFICIENT DOWN LIGHTS WITH CHROME TRIM AND FRESNEL LENS

#### SHELL:

STEEL OR FIRE RATED WOOD CONSTRUCTION