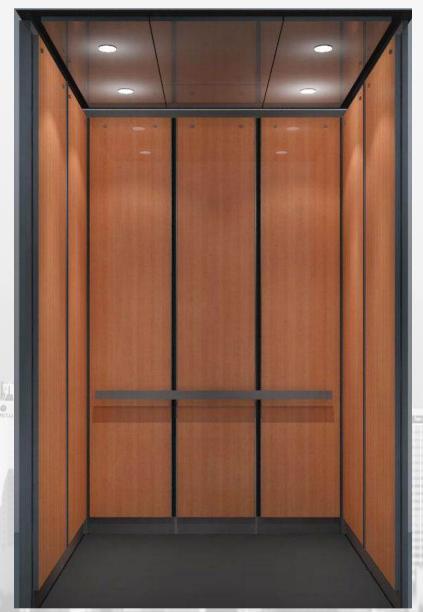

3/4" WOOD CONSTRUCTION, WITH INTEGRAL TOP COMPLIANT EXIT, STAINLESS STEEL #4 SATIN FINISH

LIGHTING:

L.E.D. ENERGY EFFICIENT DOWN LIGHTS WITH CHROME TRIM AND FRESNEL LENS

SHELL:

STEEL OR FIRE RATED WOOD CONSTRUCTION

**WALL PANELS:** 

3/4" RAISED REMOVABLE VERTICAL PANELS, HELD IN PLACE WITH ALUMINUM "Z" CLIPS. FACED WITH SELECTED PLASTIC LAMINATE OR METAL

HAND-RAIL:

3/8" x 2" STAINLESS STEEL #4 SATIN FINISH SOLID BAR

FLOORING:

REQUEST FOR MORE INFORMATION

3/4" WOOD CONSTRUCTION, WITH INTEGRAL TOP COMPLIANT EXIT, STAINLESS STEEL #4 SATIN FINISH

## LIGHTING:

L.E.D. ENERGY EFFICIENT DOWN LIGHTS WITH CHROME TRIM AND FRESNEL LENS

#### SHELL:

STEEL OR FIRE RATED WOOD CONSTRUCTION